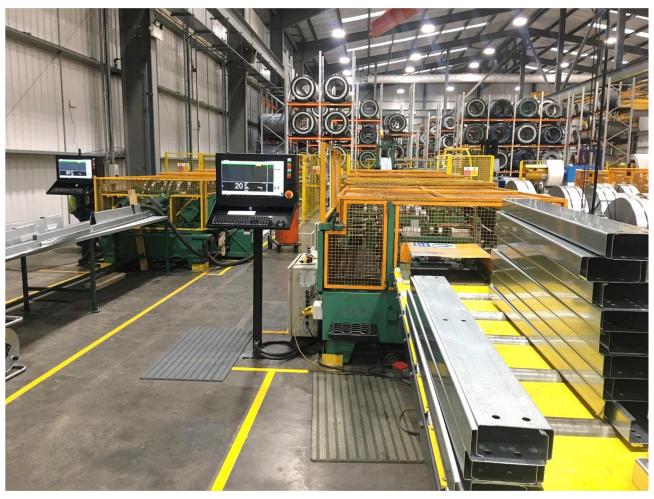

#### **PC Controller**

- Windows 10 based PC Controller
- Easy Calibration and Diagnostics
- Online connectivity for remote support
- Easy Windows Networking for uploading and downloading production data
- Housed in a rugged steel powder coated case
- 21.5" screen
- Proven Stop-To-Cut and Flying Sheer Control Algorithms over 20 years of development
- Automatic learning and tuning of Control Algorithm
- Easy configuration to almost any machine type
- 30 individual punches
- 10 individual encoder inputs
- 10 x roller positioning systems
- Multi loop machines
- Twenty-five years' Research, Development and Industrial Application
- Link extras like label printers, ink jet printers and barcode scanners
- Production logging and coil logging software analyses machine and operator performance and manage coil usage.

The **Pegasus PC Controller** is the most adaptable controller on the market. It can handle almost any machine design with no custom software to be written.

Our custom built remote I/O technology, field wiring on large machines, large 21.5" Screen and Windows 10 PC allows easy networking and auxiliary accounting programs to run simultaneously.

#### **Dimensions:**

610mm wide 400mm high 200mm deep

Optional extra: 1m high pedestal

Mas Mill Software allows connectivity to factory networks for downloading job files and uploading production data, closing the uploading downloading loop. PC controllers are capable of connection to multiple field devices such as lnk Jet printers and Label printers.