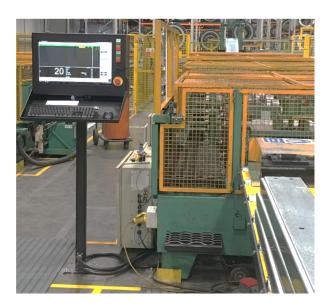

#### **PC Controller**

- Windows 10 based PC Controller
- Easy Calibration and Diagnostics
- Online connectivity for remote support
- Easy Windows Networking for uploading and downloading production data
- Housed in a rugged steel powder coated case
- 21.5" screen
- Proven Stop-To-Cut and Flying Sheer Control Algorithms over 20 years of development
- Automatic learning and tuning of Control Algorithm
- Easy configuration to almost any machine type
- 30 individual punches
- 10 individual encoder inputs
- 10 x roller positioning systems
- Multi loop machines
- Twenty-five years' Research, Development and Industrial Application
- Link extras like label printers, ink jet printers and barcode scanners
- Production logging and coil logging software analyses machine and operator performance and manage coil usage.

The **Pegasus PC Controller** is the most adaptable controller on the market. It can handle almost any machine design with no custom software to be written.

Our custom built remote I/O technology, field wiring on large machines, large 21.5" Screen and Windows 10 PC allows easy networking and auxiliary accounting programs to run simultaneously.

## **CONTROL SYSTEMS ENGINEERS**

The machine can be configured to suit any form of drive system from Hydraulic motors, Servo motors or standard VVVF Drives.

The software can be completely configured to suit any combination of Hydraulics, Pneumatics and Sensors.