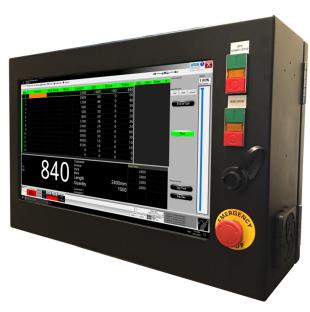

#### **PC Controller**

- Windows 10 based PC Controller
- Easy Calibration and Diagnostics
- Online connectivity for remote support
- Easy Windows Networking for uploading and downloading production data
- Housed in a rugged steel powder coated case
- 21.5" screen
- Proven Stop-To-Cut and Flying Sheer Control Algorithms over 20 years of development
- Automatic learning and tuning of Control Algorithm
- Easy configuration to almost any machine type
- 30 individual punches
- 10 individual encoder inputs
- 10 x roller positioning systems
- Multi loop machines
- Twenty-five years' Research, Development and Industrial Application
- Link extras like label printers, ink jet printers and barcode scanners
- Production logging and coil logging software analyses machine and operator performance and manage coil usage.

The **Pegasus PC Controller** is the most adaptable controller on the market. It can handle almost any machine design with no custom software to be written.

Our custom built remote I/O technology, field wiring on large machines, large 21.5" Screen and Windows 10 PC allows easy networking and auxiliary accounting programs to run simultaneously.

#### **Dimensions:**

610mm wide 400mm high 200mm deep

Optional extra: 1m high pedestal

Mas Mill Software allows connectivity to factory networks for downloading job files and uploading production data, closing the uploading downloading loop. PC controllers are capable of connection to multiple field devices such as lnk Jet printers and Label printers.